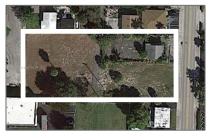

## Address Map

| Property Type: | <b>Commercial Land</b> |
|----------------|------------------------|
| Listing Type:  | For Sale               |
| Listing ID:    | A11345192              |
| Price:         | \$1,050,000            |
| Lot Area:      | 32,819 Sqft            |
|                |                        |

| Country:       | US                          |  |
|----------------|-----------------------------|--|
| State:         | FL                          |  |
| County:        | Palm Beach County           |  |
| City:          | Lake Worth                  |  |
| Zipcode:       | 33460                       |  |
| Street:        | 1621 S Federal Hwy          |  |
| Building Name: | LAKE WORTH<br>TOWN OF ADD 1 |  |
| Floor Number:  | 0                           |  |
| Longitude:     | W81° 56' 49.7''             |  |
| Latitude:      | N26° 35' 43.9''             |  |