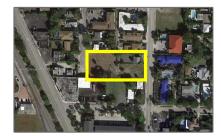

## Address Map

| Property Type: | <b>Commercial Land</b> |
|----------------|------------------------|
| Listing Type:  | For Sale               |
| Listing ID:    | A11345192              |
| Price:         | \$1,050,000            |
| Lot Area:      | 32,819 Sqft            |
|                |                        |

| Country:       | US                          |  |
|----------------|-----------------------------|--|
| State:         | FL                          |  |
| County:        | Palm Beach County           |  |
| City:          | Lake Worth                  |  |
| Zipcode:       | 33460                       |  |
| Street:        | 1621 S Federal Hwy          |  |
| Building Name: | LAKE WORTH<br>TOWN OF ADD 1 |  |
| Floor Number:  | 0                           |  |
| Longitude:     | W81° 56' 49.7''             |  |
| Latitude:      | N26° 35' 43.9''             |  |