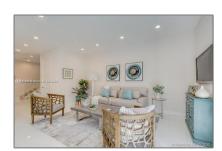

#### Basic Details

| Property Type:  | Residential Lease |  |
|-----------------|-------------------|--|
| Listing Type:   | For Rent          |  |
| Listing ID:     | A11345255         |  |
| Price:          | \$3,600           |  |
| Bedrooms:       | 3                 |  |
| Bathrooms:      | 2                 |  |
| Half Bathrooms: | 1                 |  |
| Square Footage: | 1,800 Sqft        |  |
| Year Built:     | 2020              |  |

### Features

| $\sqrt{}$ | View:        | Garden                                   |
|-----------|--------------|------------------------------------------|
| $\sqrt{}$ | Pet Allowed: | Restrictions Or Possible<br>Restrictions |
| $\sqrt{}$ | Furnished:   | Unfurnished                              |