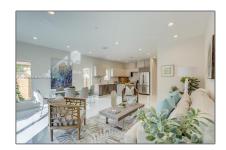

#### Basic Details

| Property Type:  | Residential Lease |  |
|-----------------|-------------------|--|
| Listing Type:   | For Rent          |  |
| Listing ID:     | A11345255         |  |
| Price:          | \$3,600           |  |
| Bedrooms:       | 3                 |  |
| Bathrooms:      | 2                 |  |
| Half Bathrooms: | 1                 |  |
| Square Footage: | 1,800 Sqft        |  |
| Year Built:     | 2020              |  |

### Features

| $\sqrt{}$ | View:        | Garden                                   |
|-----------|--------------|------------------------------------------|
| $\sqrt{}$ | Pet Allowed: | Restrictions Or Possible<br>Restrictions |
| $\sqrt{}$ | Furnished:   | Unfurnished                              |