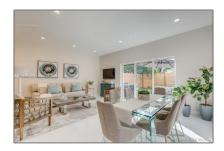

#### Basic Details

| Property Type:  | Residential Lease |  |
|-----------------|-------------------|--|
| Listing Type:   | For Rent          |  |
| Listing ID:     | A11345255         |  |
| Price:          | \$3,600           |  |
| Bedrooms:       | 3                 |  |
| Bathrooms:      | 2                 |  |
| Half Bathrooms: | 1                 |  |
| Square Footage: | 1,800 Sqft        |  |
| Year Built:     | 2020              |  |

### Features

| $\sqrt{}$ | View:        | Garden                                   |
|-----------|--------------|------------------------------------------|
| $\sqrt{}$ | Pet Allowed: | Restrictions Or Possible<br>Restrictions |
| $\sqrt{}$ | Furnished:   | Unfurnished                              |