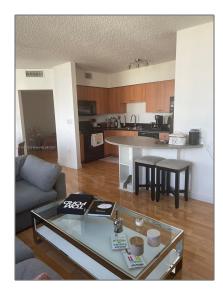

# Residential Lease For Rent

806 Sqft - 1330 West Ave # 1103, Miami Beach, Florida 33139

### Basic Details

| Property Type:  | <b>Residential Lease</b> |  |
|-----------------|--------------------------|--|
| Listing Type:   | For Rent                 |  |
| Listing ID:     | A11345176                |  |
| Price:          | \$3,600                  |  |
| Bedrooms:       | 1                        |  |
| Bathrooms:      | 1                        |  |
| Square Footage: | 806 Sqft                 |  |
| Year Built:     | 2001                     |  |