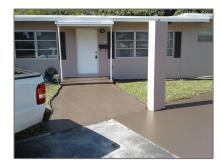

# **Residential Lease For Rent**

1,568 Sqft - 335 SW 18, Fort Lauderdale, Florida 33312

## **Basic Details**

| Property Type:  | <b>Residential Lease</b> |  |
|-----------------|--------------------------|--|
| Listing Type:   | For Rent                 |  |
| Listing ID:     | A11345089                |  |
| Price:          | \$3,350                  |  |
| Bedrooms:       | 3                        |  |
| Bathrooms:      | 2                        |  |
| Square Footage: | 1,568 Sqft               |  |
| Year Built:     | 1954                     |  |
| Lot Area:       | 1,564 Sqft               |  |