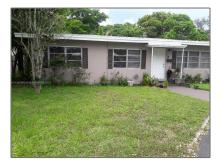

# **Residential Lease For Rent**

1,568 Sqft - 335 SW 18, Fort Lauderdale, Florida 33312

## **Basic Details**

| Property Type:  | <b>Residential Lease</b> |  |
|-----------------|--------------------------|--|
| Listing Type:   | For Rent                 |  |
| Listing ID:     | A11345089                |  |
| Price:          | \$3,350                  |  |
| Bedrooms:       | 3                        |  |
| Bathrooms:      | 2                        |  |
| Square Footage: | 1,568 Sqft               |  |
| Year Built:     | 1954                     |  |
| Lot Area:       | 1,564 Sqft               |  |