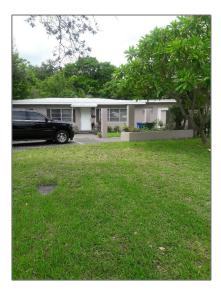

# **Residential Lease For Rent**

1,568 Sqft - 335 SW 18, Fort Lauderdale, Florida 33312

## **Basic Details**

| Property Type:  | <b>Residential Lease</b> |  |
|-----------------|--------------------------|--|
| Listing Type:   | For Rent                 |  |
| Listing ID:     | A11345089                |  |
| Price:          | \$3,350                  |  |
| Bedrooms:       | 3                        |  |
| Bathrooms:      | 2                        |  |
| Square Footage: | 1,568 Sqft               |  |
| Year Built:     | 1954                     |  |
| Lot Area:       | 1,564 Sqft               |  |