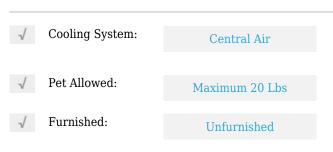

# **Residential Lease For Rent**

1,568 Sqft - 335 SW 18, Fort Lauderdale, Florida 33312









## **Basic Details**

| Property Type:  | <b>Residential Lease</b> |  |
|-----------------|--------------------------|--|
| Listing Type:   | For Rent                 |  |
| Listing ID:     | A11345089                |  |
| Price:          | \$3,350                  |  |
| Bedrooms:       | 3                        |  |
| Bathrooms:      | 2                        |  |
| Square Footage: | 1,568 Sqft               |  |
| Year Built:     | 1954                     |  |
| Lot Area:       | 1,564 Sqft               |  |

#### Features



### Address Map

| Country: | US                    |
|----------|-----------------------|
| State:   | FL                    |
| County:  | <b>Broward County</b> |
| City:    | Fort Lauderdale       |
| Zipcode: | 33312                 |

| Street:       | 335 SW 18      |  |
|---------------|----------------|--|
| Floor Number: | 0              |  |
| Longitude:    | W81° 50' 2.4'' |  |
| Latitude:     | N26° 7' 7.5''  |  |

# Agent Info



Daniel Lombardi ☎ (305) 695-1600 ☎ (786) 525-6127 ᢂ daniel@lomardiproperties.com