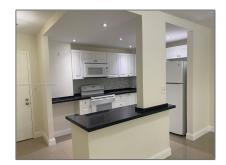

# Residential Lease For Rent

870 Sqft - 1625 SE 10th Ave # 205, Fort Lauderdale, Florida 33316

### Basic Details

| Property Type:  | Residential Lease |  |
|-----------------|-------------------|--|
| Listing Type:   | For Rent          |  |
| Listing ID:     | A11345037         |  |
| Price:          | \$1,960           |  |
| Bedrooms:       | 1                 |  |
| Bathrooms:      | 1                 |  |
| Square Footage: | 870 Sqft          |  |
| Year Built:     | 1975              |  |