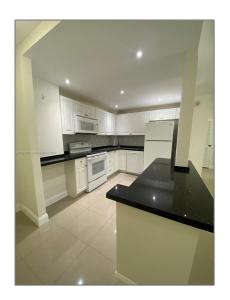

# Residential Lease For Rent

870 Sqft - 1625 SE 10th Ave # 205, Fort Lauderdale, Florida 33316

### Basic Details

| Property Type:  | Residential Lease |  |
|-----------------|-------------------|--|
| Listing Type:   | For Rent          |  |
| Listing ID:     | A11345037         |  |
| Price:          | \$1,960           |  |
| Bedrooms:       | 1                 |  |
| Bathrooms:      | 1                 |  |
| Square Footage: | 870 Sqft          |  |
| Year Built:     | 1975              |  |