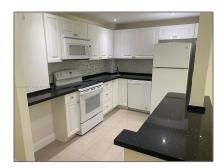

# Residential Lease For Rent

870 Sqft - 1625 SE 10th Ave # 205, Fort Lauderdale, Florida 33316

### Basic Details

| Property Type:  | Residential Lease |  |
|-----------------|-------------------|--|
| Listing Type:   | For Rent          |  |
| Listing ID:     | A11345037         |  |
| Price:          | \$1,960           |  |
| Bedrooms:       | 1                 |  |
| Bathrooms:      | 1                 |  |
| Square Footage: | 870 Sqft          |  |
| Year Built:     | 1975              |  |