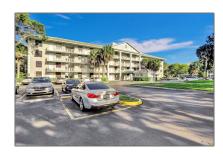

# Residential For Sale

1,385 Sqft - 1516 Whitehall Dr # 105, Davie, Florida 33324

#### Basic Details

| Property Type:  | Residential |  |
|-----------------|-------------|--|
| Listing Type:   | For Sale    |  |
| Listing ID:     | A11342717   |  |
| Price:          | \$285,900   |  |
| Bedrooms:       | 2           |  |
| Bathrooms:      | 2           |  |
| Square Footage: | 1,385 Sqft  |  |
| Year Built:     | 1983        |  |

### Address Map

| Country        | 110                        |  |
|----------------|----------------------------|--|
| Country:       | US                         |  |
| State:         | FL                         |  |
| County:        | <b>Broward County</b>      |  |
| City:          | Davie                      |  |
| Zipcode:       | 33324                      |  |
| Street:        | 1516 Whitehall Dr<br># 105 |  |
| Building Name: | Whitehall                  |  |
| Floor Number:  | 0                          |  |
| Longitude:     | W81° 43' 50.6"             |  |
| Latitude:      | N26° 5' 51.8''             |  |