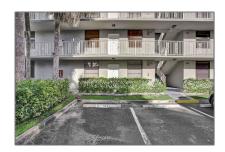

# Residential For Sale

1,385 Sqft - 1516 Whitehall Dr # 105, Davie, Florida 33324

#### Basic Details

| Property Type:  | Residential |  |
|-----------------|-------------|--|
| Listing Type:   | For Sale    |  |
| Listing ID:     | A11342717   |  |
| Price:          | \$285,900   |  |
| Bedrooms:       | 2           |  |
| Bathrooms:      | 2           |  |
| Square Footage: | 1,385 Sqft  |  |
| Year Built:     | 1983        |  |

### Address Map

| Country        | 110                        |  |
|----------------|----------------------------|--|
| Country:       | US                         |  |
| State:         | FL                         |  |
| County:        | <b>Broward County</b>      |  |
| City:          | Davie                      |  |
| Zipcode:       | 33324                      |  |
| Street:        | 1516 Whitehall Dr<br># 105 |  |
| Building Name: | Whitehall                  |  |
| Floor Number:  | 0                          |  |
| Longitude:     | W81° 43' 50.6"             |  |
| Latitude:      | N26° 5' 51.8''             |  |