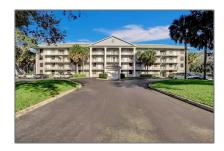

# Residential For Sale

1,385 Sqft - 1516 Whitehall Dr # 105, Davie, Florida 33324

#### Basic Details

| Property Type:  | Residential |  |
|-----------------|-------------|--|
| Listing Type:   | For Sale    |  |
| Listing ID:     | A11342717   |  |
| Price:          | \$285,900   |  |
| Bedrooms:       | 2           |  |
| Bathrooms:      | 2           |  |
| Square Footage: | 1,385 Sqft  |  |
| Year Built:     | 1983        |  |

### Address Map

| Country        | 110                        |  |
|----------------|----------------------------|--|
| Country:       | US                         |  |
| State:         | FL                         |  |
| County:        | <b>Broward County</b>      |  |
| City:          | Davie                      |  |
| Zipcode:       | 33324                      |  |
| Street:        | 1516 Whitehall Dr<br># 105 |  |
| Building Name: | Whitehall                  |  |
| Floor Number:  | 0                          |  |
| Longitude:     | W81° 43' 50.6"             |  |
| Latitude:      | N26° 5' 51.8''             |  |