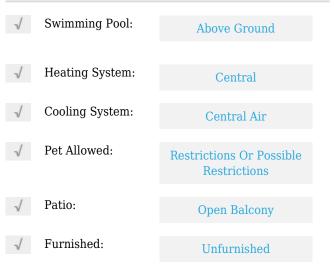

# **Residential Lease For Rent**

791 Sqft - 2101 Brickell Ave # 608, Miami, Florida 33129





#### **Basic Details**

| Property Type:  | <b>Residential Lease</b> |  |
|-----------------|--------------------------|--|
| Listing Type:   | For Rent                 |  |
| Listing ID:     | A11344963                |  |
| Price:          | \$3,100                  |  |
| Bedrooms:       | 1                        |  |
| Bathrooms:      | 1                        |  |
| Square Footage: | 791 Sqft                 |  |
| Year Built:     | 2004                     |  |

#### Features



### Address Map

| Country:       | US                           |  |
|----------------|------------------------------|--|
| State:         | FL                           |  |
| County:        | Miami-Dade County            |  |
| City:          | Miami                        |  |
| Zipcode:       | 33129                        |  |
| Street:        | 2101 Brickell Ave #<br>608   |  |
| Building Name: | SKYLINE ON<br>BRICKELL CONDO |  |
| Floor Number:  | 0                            |  |
| Longitude:     | W81° 48' 3''                 |  |

Latitude:

## Agent Info



Daniel Lombardi ☎ (305) 695-1600 ☎ (786) 525-6127 ᢂ daniel@lomardiproperties.com