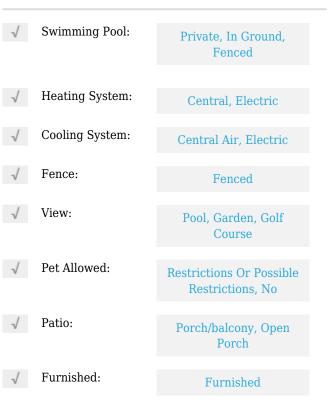

# **Residential Lease For Rent**

4,350 Sqft - 2914 Alton Rd, Miami Beach, Florida 33140





#### **Basic Details**

| Property Type:  | <b>Residential Lease</b> |  |
|-----------------|--------------------------|--|
| Listing Type:   | For Rent                 |  |
| Listing ID:     | A11344970                |  |
| Price:          | \$27,900                 |  |
| Bedrooms:       | 6                        |  |
| Bathrooms:      | 6                        |  |
| Half Bathrooms: | 1                        |  |
| Square Footage: | 4,350 Sqft               |  |
| Year Built:     | 1929                     |  |
| Lot Area:       | 8,815 Sqft               |  |
|                 |                          |  |

#### Features



### Address Map

| Country: | US                |
|----------|-------------------|
| State:   | FL                |
| County:  | Miami-Dade County |
| City:    | Miami Beach       |
| Zipcode: | 33140             |
| Street:  | 2914 Alton Rd     |

| Building Name: | SUNSET LAKE AMD<br>PL |  |
|----------------|-----------------------|--|
| Floor Number:  | 0                     |  |
| Longitude:     | W81° 51' 39''         |  |
| Latitude:      | N25° 48' 20.6''       |  |

## Agent Info



Daniel Lombardi ☎ (305) 695-1600 ☎ (786) 525-6127 ᢂ daniel@lomardiproperties.com