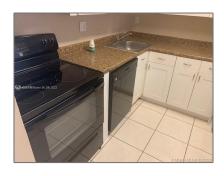

## Basic Details

| Property Type:  | Residential Lease |  |
|-----------------|-------------------|--|
| Listing Type:   | For Rent          |  |
| Listing ID:     | A11345017         |  |
| Price:          | \$1,900           |  |
| Bedrooms:       | 1                 |  |
| Bathrooms:      | 1                 |  |
| Square Footage: | 676 Sqft          |  |
| Year Built:     | 1972              |  |