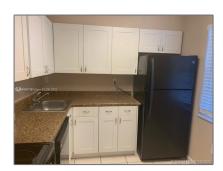

## Basic Details

| Property Type:  | Residential Lease |  |
|-----------------|-------------------|--|
| Listing Type:   | For Rent          |  |
| Listing ID:     | A11345017         |  |
| Price:          | \$1,900           |  |
| Bedrooms:       | 1                 |  |
| Bathrooms:      | 1                 |  |
| Square Footage: | 676 Sqft          |  |
| Year Built:     | 1972              |  |