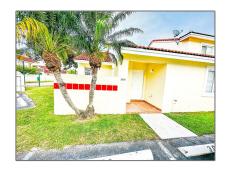

# Residential Lease For Rent

951 Sqft - 3000 San Remo Cir, Homestead, Florida 33035

Unfurnished

#### Basic Details

| Property Type:  | Residential Lease |  |
|-----------------|-------------------|--|
| Listing Type:   | For Rent          |  |
| Listing ID:     | A11344986         |  |
| Price:          | \$2,100           |  |
| Bedrooms:       | 2                 |  |
| Bathrooms:      | 2                 |  |
| Half Bathrooms: | 1                 |  |
| Square Footage: | 951 Sqft          |  |
| Year Built:     | 2004              |  |
| Lot Area:       | 2,460 Sqft        |  |

### Address Map

| Country:       | US                |  |
|----------------|-------------------|--|
| State:         | FL                |  |
| County:        | Miami-Dade County |  |
| City:          | Homestead         |  |
| Zipcode:       | 33035             |  |
| Street:        | 3000 San Remo Cir |  |
| Building Name: | SAN REMO          |  |
| Floor Number:  | 0                 |  |