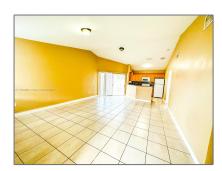

# Residential Lease For Rent

951 Sqft - 3000 San Remo Cir, Homestead, Florida 33035

Unfurnished

#### Basic Details

| Property Type:  | Residential Lease |  |
|-----------------|-------------------|--|
| Listing Type:   | For Rent          |  |
| Listing ID:     | A11344986         |  |
| Price:          | \$2,100           |  |
| Bedrooms:       | 2                 |  |
| Bathrooms:      | 2                 |  |
| Half Bathrooms: | 1                 |  |
| Square Footage: | 951 Sqft          |  |
| Year Built:     | 2004              |  |
| Lot Area:       | 2,460 Sqft        |  |