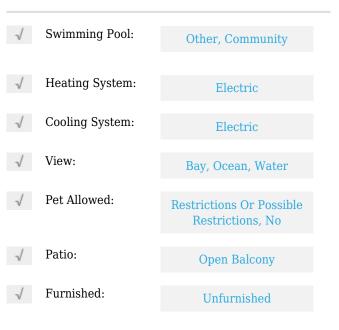

# **Residential Lease For Rent**

1,400 Sqft - 888 Brickell Key Dr#1612, Miami, Florida 33131









### **Basic Details**

| Property Type:  | <b>Residential Lease</b> |  |
|-----------------|--------------------------|--|
| Listing Type:   | For Rent                 |  |
| Listing ID:     | A11344886                |  |
| Price:          | \$5,400                  |  |
| Bedrooms:       | 2                        |  |
| Bathrooms:      | 2                        |  |
| Half Bathrooms: | 1                        |  |
| Square Footage: | 1,400 Sqft               |  |
| Year Built:     | 1995                     |  |

#### Features



## Address Map

| Country: | US                |
|----------|-------------------|
| State:   | FL                |
| County:  | Miami-Dade County |
| City:    | Miami             |
| Zipcode: | 33131             |

| Street:        | 888 Brickell Key Dr<br># 1612 |  |
|----------------|-------------------------------|--|
| Building Name: | ONE TEQUESTA<br>POINT CONDO   |  |
| Floor Number:  | 0                             |  |
| Longitude:     | W81° 48' 54.5''               |  |
| Latitude:      | N25° 46' 9.3''                |  |

# Agent Info



Daniel Lombardi ☎ (305) 695-1600 ☎ (786) 525-6127 ᢂ daniel@lomardiproperties.com