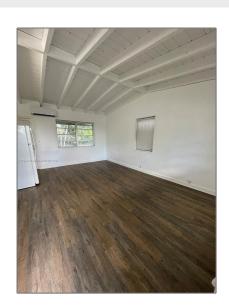

#### Basic Details

| Property Type:  | <b>Residential Lease</b> |  |
|-----------------|--------------------------|--|
| Listing Type:   | For Rent                 |  |
| Listing ID:     | A11344876                |  |
| Price:          | \$1,600                  |  |
| Bathrooms:      | 1                        |  |
| Square Footage: | 2,400 Sqft               |  |
| Year Built:     | 1956                     |  |
| Lot Area:       | 18,084 Sqft              |  |