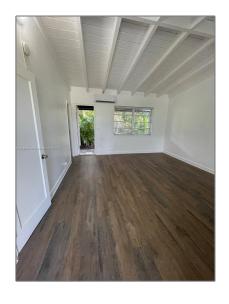

#### Basic Details

| Property Type:  | <b>Residential Lease</b> |  |
|-----------------|--------------------------|--|
| Listing Type:   | For Rent                 |  |
| Listing ID:     | A11344876                |  |
| Price:          | \$1,600                  |  |
| Bathrooms:      | 1                        |  |
| Square Footage: | 2,400 Sqft               |  |
| Year Built:     | 1956                     |  |
| Lot Area:       | 18,084 Sqft              |  |