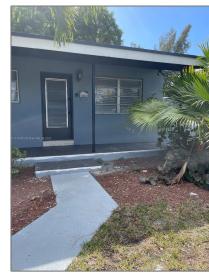

#### Basic Details

| Property Type:  | <b>Residential Lease</b> |  |
|-----------------|--------------------------|--|
| Listing Type:   | For Rent                 |  |
| Listing ID:     | A11344876                |  |
| Price:          | \$1,600                  |  |
| Bathrooms:      | 1                        |  |
| Square Footage: | 2,400 Sqft               |  |
| Year Built:     | 1956                     |  |
| Lot Area:       | 18,084 Sqft              |  |