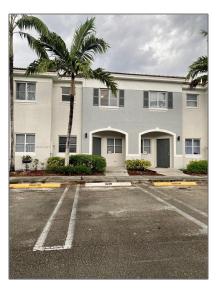

# **Residential Lease For Rent**

1,166 Sqft - 1639 SE 31st Ct # 1639, Homestead, Florida 33035

#### **Basic Details**

| Property Type:  | <b>Residential Lease</b> |  |
|-----------------|--------------------------|--|
| Listing Type:   | For Rent                 |  |
| Listing ID:     | A11344811                |  |
| Price:          | \$2,000                  |  |
| Bedrooms:       | 2                        |  |
| Bathrooms:      | 2                        |  |
| Half Bathrooms: | 1                        |  |
| Square Footage: | 1,166 Sqft               |  |
| Year Built:     | 2005                     |  |
| Lot Area:       | 1,161 Sqft               |  |