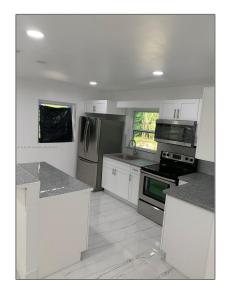

# Residential Lease For Rent

1,520 Sqft - 1135 NE 149, Miami, Florida 33161

#### Basic Details

| Property Type:  | Residential Lease |  |
|-----------------|-------------------|--|
| Listing Type:   | For Rent          |  |
| Listing ID:     | A11344782         |  |
| Price:          | \$3,450           |  |
| Bedrooms:       | 4                 |  |
| Bathrooms:      | 3                 |  |
| Square Footage: | 1,520 Sqft        |  |
| Year Built:     | 1949              |  |