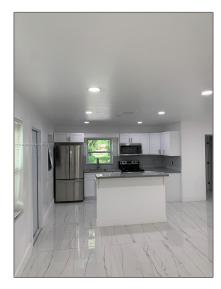

# Residential Lease For Rent

1,520 Sqft - 1135 NE 149, Miami, Florida 33161

#### Basic Details

| Property Type:  | Residential Lease |  |
|-----------------|-------------------|--|
| Listing Type:   | For Rent          |  |
| Listing ID:     | A11344782         |  |
| Price:          | \$3,450           |  |
| Bedrooms:       | 4                 |  |
| Bathrooms:      | 3                 |  |
| Square Footage: | 1,520 Sqft        |  |
| Year Built:     | 1949              |  |