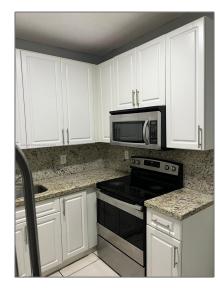

### Basic Details

| Property Type:  | <b>Residential Lease</b> |  |
|-----------------|--------------------------|--|
| Listing Type:   | For Rent                 |  |
| Listing ID:     | A11344908                |  |
| Price:          | \$2,499                  |  |
| Bedrooms:       | 2                        |  |
| Bathrooms:      | 1                        |  |
| Square Footage: | 2,565 Sqft               |  |
| Year Built:     | 1930                     |  |
| Lot Area:       | 6,750 Sqft               |  |