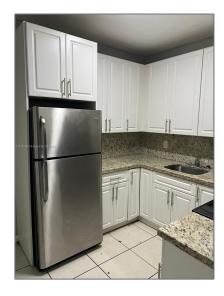

### Basic Details

| Property Type:  | <b>Residential Lease</b> |  |
|-----------------|--------------------------|--|
| Listing Type:   | For Rent                 |  |
| Listing ID:     | A11344908                |  |
| Price:          | \$2,499                  |  |
| Bedrooms:       | 2                        |  |
| Bathrooms:      | 1                        |  |
| Square Footage: | 2,565 Sqft               |  |
| Year Built:     | 1930                     |  |
| Lot Area:       | 6,750 Sqft               |  |