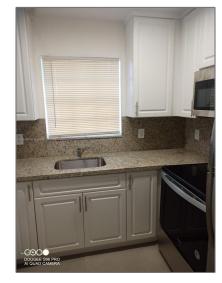

#### Basic Details

| Property Type:  | <b>Residential Lease</b> |  |
|-----------------|--------------------------|--|
| Listing Type:   | For Rent                 |  |
| Listing ID:     | A11344904                |  |
| Price:          | \$2,599                  |  |
| Bedrooms:       | 2                        |  |
| Bathrooms:      | 1                        |  |
| Square Footage: | 1,556 Sqft               |  |
| Year Built:     | 1995                     |  |

### Features

| ✓ Cooling System: | Central Air    |
|-------------------|----------------|
| √ Fence:          | Fenced         |
| √ Pet Allowed:    | Maximum 20 Lbs |
| √ Patio:          | Open Porch     |
| √ Furnished:      | Unfurnished    |