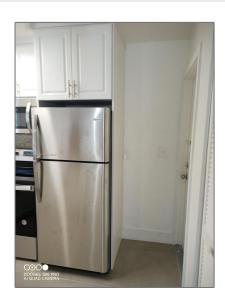

#### Basic Details

| Property Type:  | <b>Residential Lease</b> |  |
|-----------------|--------------------------|--|
| Listing Type:   | For Rent                 |  |
| Listing ID:     | A11344904                |  |
| Price:          | \$2,599                  |  |
| Bedrooms:       | 2                        |  |
| Bathrooms:      | 1                        |  |
| Square Footage: | 1,556 Sqft               |  |
| Year Built:     | 1995                     |  |

### Features

| ✓ Cooling System: | Central Air    |
|-------------------|----------------|
| √ Fence:          | Fenced         |
| √ Pet Allowed:    | Maximum 20 Lbs |
| √ Patio:          | Open Porch     |
| √ Furnished:      | Unfurnished    |