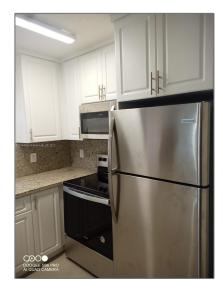

#### Basic Details

| Property Type:  | <b>Residential Lease</b> |  |
|-----------------|--------------------------|--|
| Listing Type:   | For Rent                 |  |
| Listing ID:     | A11344904                |  |
| Price:          | \$2,599                  |  |
| Bedrooms:       | 2                        |  |
| Bathrooms:      | 1                        |  |
| Square Footage: | 1,556 Sqft               |  |
| Year Built:     | 1995                     |  |

### Features

| ✓ Cooling System: | Central Air    |
|-------------------|----------------|
| √ Fence:          | Fenced         |
| √ Pet Allowed:    | Maximum 20 Lbs |
| √ Patio:          | Open Porch     |
| √ Furnished:      | Unfurnished    |