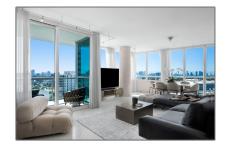

## Residential Lease For Rent

1,325 Sqft - 101 20th St # 2102, Miami Beach, Florida 33139

### Basic Details

Property Type: **Residential Lease For Rent** Listing Type: Listing ID: A11344305 \$22,000 Price: Bedrooms: 2 2 Bathrooms: Square Footage: 1,325 Sqft Year Built: 2004

#### Features

| √ Swimming Pool: | Community                                |
|------------------|------------------------------------------|
| √ Pet Allowed:   | Restrictions Or Possible<br>Restrictions |
| √ Furnished:     | Furnished                                |