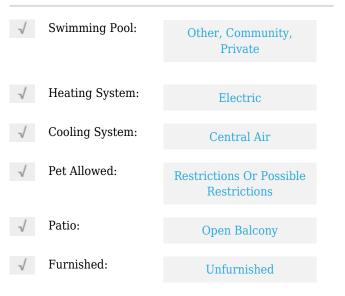

# **Residential Lease For Rent**

1,240 Sqft - 620 SW 111th Ave # 101, Pembroke Pines, Florida 33025





#### **Basic Details**

| Property Type:  | <b>Residential Lease</b> |  |
|-----------------|--------------------------|--|
| Listing Type:   | For Rent                 |  |
| Listing ID:     | A11344533                |  |
| Price:          | \$2,850                  |  |
| Bedrooms:       | 3                        |  |
| Bathrooms:      | 2                        |  |
| Square Footage: | 1,240 Sqft               |  |
| Year Built:     | 2002                     |  |

#### Features



### Address Map

| Country:       | US                              |  |
|----------------|---------------------------------|--|
| State:         | FL                              |  |
| County:        | <b>Broward County</b>           |  |
| City:          | <b>Pembroke Pines</b>           |  |
| Zipcode:       | 33025                           |  |
| Street:        | 620 SW 111th Ave<br># 101       |  |
| Building Name: | DEVONAIRE<br>CONDO AT<br>PEMBRO |  |
| Floor Number:  | 0                               |  |
|                |                                 |  |

| Longitude: | W81° 42' 20.4'' |
|------------|-----------------|
| Latitude:  | N26° 0' 6.6''   |

## Agent Info



Daniel Lombardi ☎ (305) 695-1600 ☎ (786) 525-6127 ᢂ daniel@lomardiproperties.com