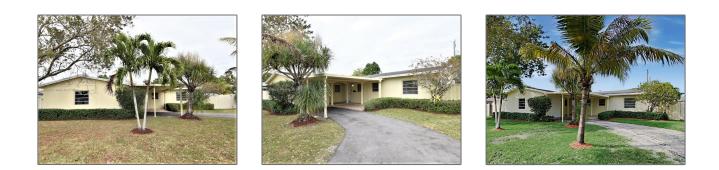

# **Residential Lease For Rent**

2,038 Sqft - 9831 Colonial Dr, Miami, Florida 33157

#### Basic **Details**

| Property Type:  | <b>Residential Lease</b> |  |
|-----------------|--------------------------|--|
| Listing Type:   | For Rent                 |  |
| Listing ID:     | A11344585                |  |
| Price:          | \$3,125                  |  |
| Bedrooms:       | 3                        |  |
| Bathrooms:      | 2                        |  |
| Square Footage: | 2,038 Sqft               |  |
| Year Built:     | 1962                     |  |
| Lot Area:       | 9,460 Sqft               |  |

### Address Map

| Country:       | US                              |  |
|----------------|---------------------------------|--|
| State:         | FL                              |  |
| County:        | Miami-Dade County               |  |
| City:          | Miami                           |  |
| Zipcode:       | 33157                           |  |
| Street:        | 9831 Colonial Dr                |  |
| Building Name: | PALMETTO<br>COUNTRY CLUB<br>EST |  |
| Floor Number:  | 0                               |  |