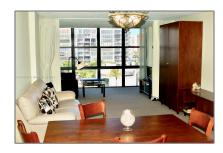

# Residential For Sale

915 Sqft - 800 Parkview Dr # 617, Hallandale Beach, Florida 33009

#### Basic Details

| Property Type:  | Residential |  |
|-----------------|-------------|--|
| Listing Type:   | For Sale    |  |
| Listing ID:     | A11343271   |  |
| Price:          | \$250,000   |  |
| Bedrooms:       | 1           |  |
| Bathrooms:      | 1           |  |
| Half Bathrooms: | 1           |  |
| Square Footage: | 915 Sqft    |  |
| Year Built:     | 1976        |  |