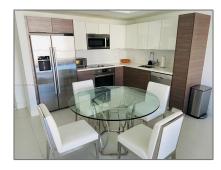

# Residential Lease For Rent

766 Sqft - 1010 SW 2nd Ave # 905, Miami, Florida 33130









### Basic Details

| Property Type:  | <b>Residential Lease</b> |  |
|-----------------|--------------------------|--|
| Listing Type:   | For Rent                 |  |
| Listing ID:     | A11344286                |  |
| Price:          | \$3,200                  |  |
| Bedrooms:       | 1                        |  |
| Bathrooms:      | 1                        |  |
| Square Footage: | 766 Sqft                 |  |
| Year Built:     | 2016                     |  |

## Address Map

| Country: | US                       |
|----------|--------------------------|
| State:   | FL                       |
| County:  | <b>Miami-Dade County</b> |
| City:    | Miami                    |
| Zipcode: | 33130                    |
| Street:  | 1010 SW 2nd Ave #<br>905 |

### Features

√ Furnished:

F