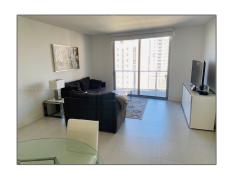

# Residential Lease For Rent

766 Sqft - 1010 SW 2nd Ave # 905, Miami, Florida 33130









### Basic Details

| Property Type:  | <b>Residential Lease</b> |  |
|-----------------|--------------------------|--|
| Listing Type:   | For Rent                 |  |
| Listing ID:     | A11344286                |  |
| Price:          | \$3,200                  |  |
| Bedrooms:       | 1                        |  |
| Bathrooms:      | 1                        |  |
| Square Footage: | 766 Sqft                 |  |
| Year Built:     | 2016                     |  |

## Address Map

| Country: | US                       |
|----------|--------------------------|
| State:   | FL                       |
| County:  | <b>Miami-Dade County</b> |
| City:    | Miami                    |
| Zipcode: | 33130                    |
| Street:  | 1010 SW 2nd Ave #<br>905 |

### Features

√ Furnished:

Fur