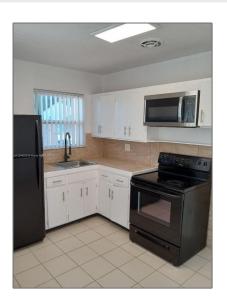

### Basic Details

| Property Type:  | <b>Residential Lease</b> |  |
|-----------------|--------------------------|--|
| Listing Type:   | For Rent                 |  |
| Listing ID:     | A11344226                |  |
| Price:          | \$2,500                  |  |
| Bedrooms:       | 3                        |  |
| Bathrooms:      | 1                        |  |
| Square Footage: | 1,577 Sqft               |  |
| Year Built:     | 1952                     |  |
| Lot Area:       | 8,159 Sqft               |  |