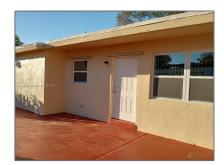

# Residential Lease For Rent

1,577 Sqft - 2435 Plunkett St REAR, Hollywood, Florida 33020

### Basic Details

| Property Type:  | <b>Residential Lease</b> |  |
|-----------------|--------------------------|--|
| Listing Type:   | For Rent                 |  |
| Listing ID:     | A11344226                |  |
| Price:          | \$2,500                  |  |
| Bedrooms:       | 3                        |  |
| Bathrooms:      | 1                        |  |
| Square Footage: | 1,577 Sqft               |  |
| Year Built:     | 1952                     |  |
| Lot Area:       | 8,159 Sqft               |  |

### Features

|                   | Central           |
|-------------------|-------------------|
| √ Cooling System: | Central Air       |
| √ Fence:          | Fenced            |
| √ Pet Allowed:    | More Than 20 Lbs  |
| √ Patio:          | Patio, Open Porch |
| √ Furnished:      | Unfurnished       |