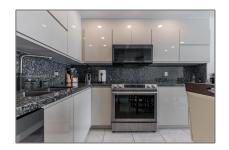

# Residential For Sale

1,300 Sqft - 1865 S OCEAN DR # 15B, Hallandale Beach, Florida 33009

### Basic Details

| Property Type:  | Residential |  |
|-----------------|-------------|--|
| Listing Type:   | For Sale    |  |
| Listing ID:     | A11344168   |  |
| Price:          | \$361,000   |  |
| Bedrooms:       | 1           |  |
| Bathrooms:      | 2           |  |
| Square Footage: | 1,300 Sqft  |  |
| Year Built:     | 1974        |  |