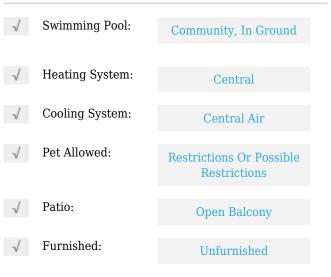

# **Residential Lease For Rent**

960 Sqft - 13000 SW 92 Ave # B414, Miami, Florida 33176





#### **Basic Details**

| Property Type:  | <b>Residential Lease</b> |  |
|-----------------|--------------------------|--|
| Listing Type:   | For Rent                 |  |
| Listing ID:     | A11343422                |  |
| Price:          | \$2,400                  |  |
| Bedrooms:       | 2                        |  |
| Bathrooms:      | 2                        |  |
| Square Footage: | 960 Sqft                 |  |
| Year Built:     | 1981                     |  |

#### Features



### Address Map

| US                        |                                                                                       |
|---------------------------|---------------------------------------------------------------------------------------|
| FL                        |                                                                                       |
| Miami-Dade County         |                                                                                       |
| Miami                     |                                                                                       |
| 33176                     |                                                                                       |
| 13000 SW 92 Ave #<br>B414 |