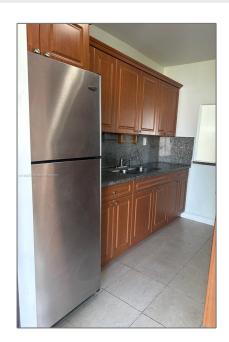

# Residential For Sale

775 Sqft - 681 NE 1st Pl, Hialeah, Florida 33010

### Basic Details

| Property Type:  | Residential |  |
|-----------------|-------------|--|
| Listing Type:   | For Sale    |  |
| Listing ID:     | A11344376   |  |
| Price:          | \$359,000   |  |
| Bedrooms:       | 2           |  |
| Bathrooms:      | 1           |  |
| Square Footage: | 775 Sqft    |  |
| Year Built:     | 1948        |  |
| Lot Area:       | 6,394 Sqft  |  |