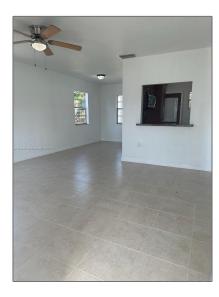

# Residential For Sale

775 Sqft - 681 NE 1st Pl, Hialeah, Florida 33010

### Basic Details

| Property Type:  | Residential |  |
|-----------------|-------------|--|
| Listing Type:   | For Sale    |  |
| Listing ID:     | A11344376   |  |
| Price:          | \$359,000   |  |
| Bedrooms:       | 2           |  |
| Bathrooms:      | 1           |  |
| Square Footage: | 775 Sqft    |  |
| Year Built:     | 1948        |  |
| Lot Area:       | 6,394 Sqft  |  |