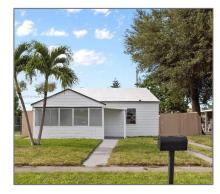

# Residential For Sale

775 Sqft - 681 NE 1st Pl, Hialeah, Florida 33010

### Basic Details

| Property Type:  | Residential |  |
|-----------------|-------------|--|
| Listing Type:   | For Sale    |  |
| Listing ID:     | A11344376   |  |
| Price:          | \$359,000   |  |
| Bedrooms:       | 2           |  |
| Bathrooms:      | 1           |  |
| Square Footage: | 775 Sqft    |  |
| Year Built:     | 1948        |  |
| Lot Area:       | 6,394 Sqft  |  |