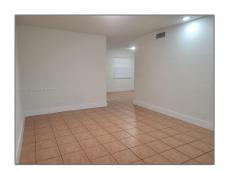

### Basic Details

| Property Type:  | Residential |  |
|-----------------|-------------|--|
| Listing Type:   | For Sale    |  |
| Listing ID:     | A11344361   |  |
| Price:          | \$89,900    |  |
| Bedrooms:       | 1           |  |
| Bathrooms:      | 1           |  |
| Square Footage: | 730 Sqft    |  |
| Year Built:     | 1970        |  |

## Features

| √ Heating System: | Electric    |
|-------------------|-------------|
| ✓ Cooling System: | Central Air |
| √ View:           | Other View  |
| √ Patio:          | Patio       |