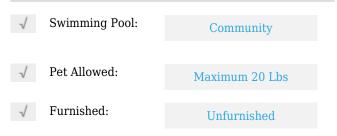

# **Residential Lease For Rent**

1,036 Sqft - 482 NW 165th St Rd # A102, Miami, Florida 33169









#### Basic **Details**

| Property Type:  | <b>Residential Lease</b> |  |
|-----------------|--------------------------|--|
| Listing Type:   | For Rent                 |  |
| Listing ID:     | A11343968                |  |
| Price:          | \$1,975                  |  |
| Bedrooms:       | 2                        |  |
| Bathrooms:      | 2                        |  |
| Square Footage: | 1,036 Sqft               |  |
| Year Built:     | 1972                     |  |

#### Features



### Address Map

| Country: | US                           |
|----------|------------------------------|
| State:   | FL                           |
| County:  | Miami-Dade County            |
| City:    | Miami                        |
| Zipcode: | 33169                        |
| Street:  | 482 NW 165th St<br>Rd # A102 |

| Building Name: | MONTECARLO<br>CONDO |  |
|----------------|---------------------|--|
| Floor Number:  | 0                   |  |
| Longitude:     | W81° 47' 32.6''     |  |
| Latitude:      | N25° 55' 25.5''     |  |

## Agent Info



Daniel Lombardi ☎ (305) 695-1600 ☎ (786) 525-6127 ᢂ daniel@lomardiproperties.com