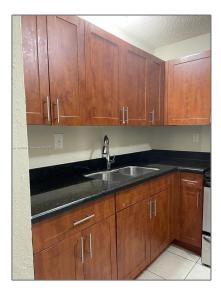

#### Basic **Details**

| Property Type:  | <b>Residential Lease</b> |  |
|-----------------|--------------------------|--|
| Listing Type:   | For Rent                 |  |
| Listing ID:     | A11343968                |  |
| Price:          | \$1,975                  |  |
| Bedrooms:       | 2                        |  |
| Bathrooms:      | 2                        |  |
| Square Footage: | 1,036 Sqft               |  |
| Year Built:     | 1972                     |  |