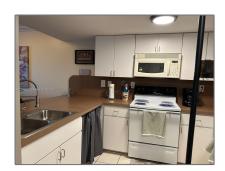

# Residential For Sale

1,050 Sqft - 55 E 4th St # 302, Hialeah, Florida 33010

#### Basic Details

| Property Type:  | Residential |  |
|-----------------|-------------|--|
| Listing Type:   | For Sale    |  |
| Listing ID:     | A11344203   |  |
| Price:          | \$200,000   |  |
| Bedrooms:       | 2           |  |
| Bathrooms:      | 2           |  |
| Square Footage: | 1,050 Sqft  |  |
| Year Built:     | 1968        |  |