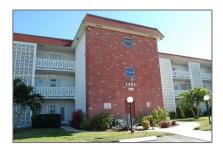

# **Residential For Sale**

950 Sqft - 1490 NW 43 Ave # 309, Lauderhill, Florida 33313

### Basic **Details**

| Property Type:  | Residential |  |
|-----------------|-------------|--|
| Listing Type:   | For Sale    |  |
| Listing ID:     | A11341376   |  |
| Price:          | \$117,990   |  |
| Bedrooms:       | 2           |  |
| Bathrooms:      | 2           |  |
| Square Footage: | 950 Sqft    |  |
| Year Built:     | 1969        |  |

| Street:        | 1490 NW 43 Ave #<br>309 |  |
|----------------|-------------------------|--|
| Building Name: | Park South              |  |
| Floor Number:  | 0                       |  |
| Longitude:     | W81° 47' 35.6''         |  |
| Latitude:      | N26° 8' 40.9''          |  |