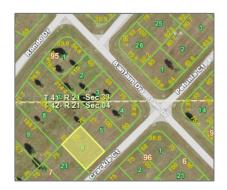

## Address Map

| Country:       | US                      |  |
|----------------|-------------------------|--|
| State:         | FL                      |  |
| County:        | <b>Charlotte County</b> |  |
| City:          | Port Charlotte          |  |
| Zipcode:       | 33946                   |  |
| Street:        | 5 CRACKLE CT            |  |
| Building Name: | ROTONDA<br>MEADOWS      |  |
| Floor Number:  | 0                       |  |
| Longitude:     | W83° 44' 10.5"          |  |
| Latitude:      | N26° 49' 36''           |  |