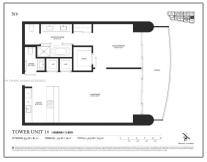

# **Residential Lease For Rent**

870 Sqft - 1000 Brickell Plaza # 3014, Miami, Florida 33131

#### Basic **Details**

| Property Type:  | <b>Residential Lease</b> |  |
|-----------------|--------------------------|--|
| Listing Type:   | For Rent                 |  |
| Listing ID:     | A11344061                |  |
| Price:          | \$4,550                  |  |
| Bedrooms:       | 1                        |  |
| Bathrooms:      | 1                        |  |
| Half Bathrooms: | 1                        |  |
| Square Footage: | 870 Sqft                 |  |
| Year Built:     | 2019                     |  |

### Address Map

| Country:       | US                            |  |
|----------------|-------------------------------|--|
| State:         | FL                            |  |
| County:        | Miami-Dade County             |  |
| City:          | Miami                         |  |
| Zipcode:       | 33131                         |  |
| Street:        | 1000 Brickell Plaza<br># 3014 |  |
| Building Name: | BRICKELL<br>FLATIRON          |  |