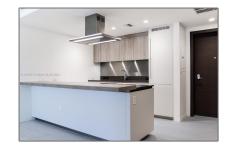

# **Residential Lease For Rent**

870 Sqft - 1000 Brickell Plaza # 3014, Miami, Florida 33131

#### Basic **Details**

| Property Type:  | <b>Residential Lease</b> |  |
|-----------------|--------------------------|--|
| Listing Type:   | For Rent                 |  |
| Listing ID:     | A11344061                |  |
| Price:          | \$4,550                  |  |
| Bedrooms:       | 1                        |  |
| Bathrooms:      | 1                        |  |
| Half Bathrooms: | 1                        |  |
| Square Footage: | 870 Sqft                 |  |
| Year Built:     | 2019                     |  |

## Features

| <br>Swimming Pool:  | Private, Hot Tub, Above<br>Ground            |
|---------------------|----------------------------------------------|
| <br>Heating System: | Central, Electric                            |
| <br>Cooling System: | Central Air, Electric                        |
| <br>View:           | Other                                        |
| <br>Pet Allowed:    | Restrictions Or Possible<br>Restrictions, No |
| <br>Patio:          | Open Balcony                                 |
| <br>Furnished:      | Unfurnished                                  |