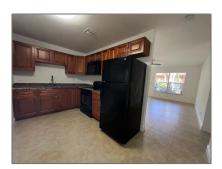

# **Residential Lease For Rent**

2,170 Sqft - 1239 NE 2nd Ave # 1239, Fort Lauderdale, Florida 33304

## Basic **Details**

| Property Type:  | <b>Residential Lease</b> |  |
|-----------------|--------------------------|--|
| Listing Type:   | For Rent                 |  |
| Listing ID:     | A11344045                |  |
| Price:          | \$2,200                  |  |
| Bedrooms:       | 2                        |  |
| Bathrooms:      | 2                        |  |
| Square Footage: | 2,170 Sqft               |  |
| Year Built:     | 1981                     |  |
| Lot Area:       | 6,751 Sqft               |  |