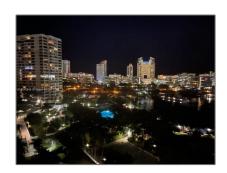

#### Features

| $\sqrt{}$ | Heating System: | Central                                       |
|-----------|-----------------|-----------------------------------------------|
| $\sqrt{}$ | Cooling System: | Central Air                                   |
| $\sqrt{}$ | View:           | Intracoastal View,<br>Skyline, Club Area View |
| $\sqrt{}$ | Patio:          | Open Balcony                                  |
| $\sqrt{}$ | Furnished:      | Partially                                     |