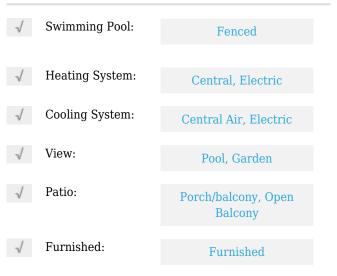

# **Residential Lease For Rent**

1,024 Sqft - 1111 SW 1st Ave, Miami, Florida 33130









#### Basic **Details**

| Property Type:  | <b>Residential Lease</b> |  |
|-----------------|--------------------------|--|
| Listing Type:   | For Rent                 |  |
| Listing ID:     | A11340434                |  |
| Price:          | \$4,000                  |  |
| Bedrooms:       | 2                        |  |
| Bathrooms:      | 2                        |  |
| Square Footage: | 1,024 Sqft               |  |
| Year Built:     | 2008                     |  |

### Features



### Address Map

| Country:       | US                           |  |
|----------------|------------------------------|--|
| State:         | FL                           |  |
| County:        | Miami-Dade County            |  |
| City:          | Miami                        |  |
| Zipcode:       | 33130                        |  |
| Street:        | 1111 SW 1st Ave              |  |
| Building Name: | THE AXIS ON<br>BRICKELL II C |  |
| Floor Number:  | 0                            |  |
| Longitude:     | W81° 48' 19.2''              |  |

Latitude:

## Agent Info



Daniel Lombardi ☎ (305) 695-1600 ☎ (786) 525-6127 ᢂ daniel@lomardiproperties.com