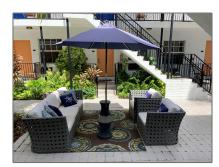

# Residential Lease For Rent

 $18,\!467$  Sqft - 1330 Pennsylvania Ave # 101, Miami Beach, Florida 33139

#### **Basic Details**

| Property Type:  | <b>Residential Lease</b> |  |
|-----------------|--------------------------|--|
| Listing Type:   | For Rent                 |  |
| Listing ID:     | A11343414                |  |
| Price:          | \$2,300                  |  |
| Bedrooms:       | 1                        |  |
| Bathrooms:      | 1                        |  |
| Square Footage: | 18,467 Sqft              |  |
| Year Built:     | 1946                     |  |
| Lot Area:       | 14,000 Sqft              |  |