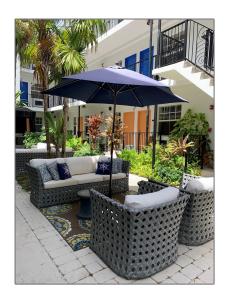

# Residential Lease For Rent

 $18,\!467$  Sqft - 1330 Pennsylvania Ave # 101, Miami Beach, Florida 33139

#### **Basic Details**

| Property Type:  | <b>Residential Lease</b> |  |
|-----------------|--------------------------|--|
| Listing Type:   | For Rent                 |  |
| Listing ID:     | A11343414                |  |
| Price:          | \$2,300                  |  |
| Bedrooms:       | 1                        |  |
| Bathrooms:      | 1                        |  |
| Square Footage: | 18,467 Sqft              |  |
| Year Built:     | 1946                     |  |
| Lot Area:       | 14,000 Sqft              |  |