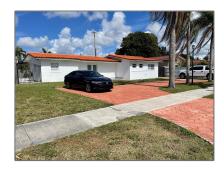

# Residential Lease For Rent

1,210 Sqft - 5731 NW 117th St # 5731, Hialeah, Florida 33012

#### Basic Details

| Property Type:  | <b>Residential Lease</b> |  |
|-----------------|--------------------------|--|
| Listing Type:   | For Rent                 |  |
| Listing ID:     | A11343648                |  |
| Price:          | \$3,500                  |  |
| Bedrooms:       | 3                        |  |
| Bathrooms:      | 2                        |  |
| Square Footage: | 1,210 Sqft               |  |
| Year Built:     | 1955                     |  |
| Lot Area:       | 7,500 Sqft               |  |