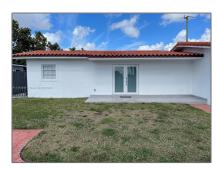

# Residential Lease For Rent

1,210 Sqft - 5731 NW 117th St # 5731, Hialeah, Florida 33012

#### Basic Details

| Property Type:  | <b>Residential Lease</b> |  |
|-----------------|--------------------------|--|
| Listing Type:   | For Rent                 |  |
| Listing ID:     | A11343648                |  |
| Price:          | \$3,500                  |  |
| Bedrooms:       | 3                        |  |
| Bathrooms:      | 2                        |  |
| Square Footage: | 1,210 Sqft               |  |
| Year Built:     | 1955                     |  |
| Lot Area:       | 7,500 Sqft               |  |