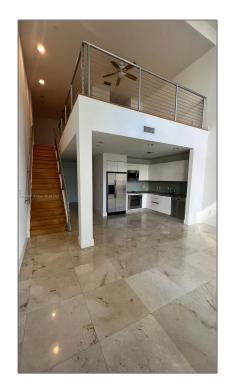

### Basic Details

| Property Type:  | Residential Lease |  |
|-----------------|-------------------|--|
| Listing Type:   | For Rent          |  |
| Listing ID:     | A11343661         |  |
| Price:          | \$3,200           |  |
| Bedrooms:       | 1                 |  |
| Bathrooms:      | 2                 |  |
| Square Footage: | 1,000 Sqft        |  |
| Year Built:     | 2008              |  |
|                 |                   |  |