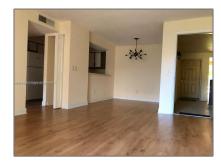

#### Basic **Details**

| Property Type:  | <b>Residential Lease</b> |  |
|-----------------|--------------------------|--|
| Listing Type:   | For Rent                 |  |
| Listing ID:     | A11343542                |  |
| Price:          | \$1,700                  |  |
| Bedrooms:       | 1                        |  |
| Bathrooms:      | 1                        |  |
| Square Footage: | 813 Sqft                 |  |
| Year Built:     | 1987                     |  |

### Features

| <br>Heating System: | Central, Electric                            |
|---------------------|----------------------------------------------|
| <br>Cooling System: | Central Air, Electric                        |
| <br>Pet Allowed:    | Restrictions Or Possible<br>Restrictions, No |
| <br>Patio:          | Open Balcony                                 |
| <br>Furnished:      | Unfurnished                                  |