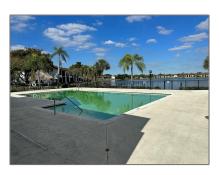

# **Residential Lease For Rent**

890 Sqft - 210 Lake Pointe Dr # 311, Oakland Park, Florida 33309









#### Basic Details

| Property Type:  | <b>Residential Lease</b> |  |
|-----------------|--------------------------|--|
| Listing Type:   | For Rent                 |  |
| Listing ID:     | A11343011                |  |
| Price:          | \$1,990                  |  |
| Bedrooms:       | 2                        |  |
| Bathrooms:      | 2                        |  |
| Square Footage: | 890 Sqft                 |  |
| Year Built:     | 1984                     |  |
|                 |                          |  |

#### Features

 $\checkmark$  Swimming Pool:



 $\checkmark$  Furnished:



### Address Map

| US                          |
|-----------------------------|
| FL                          |
| <b>Broward County</b>       |
| Oakland Park                |
| 33309