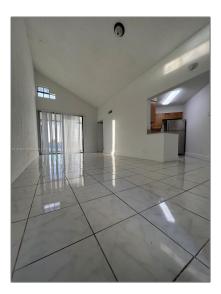

# **Residential Lease For Rent**

890 Sqft - 210 Lake Pointe Dr # 311, Oakland Park, Florida 33309

#### Basic Details

| Property Type:  | <b>Residential Lease</b> |  |
|-----------------|--------------------------|--|
| Listing Type:   | For Rent                 |  |
| Listing ID:     | A11343011                |  |
| Price:          | \$1,990                  |  |
| Bedrooms:       | 2                        |  |
| Bathrooms:      | 2                        |  |
| Square Footage: | 890 Sqft                 |  |
| Year Built:     | 1984                     |  |
|                 |                          |  |