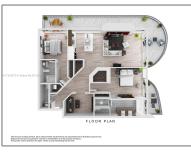

# **Residential Lease For Rent**

1,356 Sqft - 1000 Brickell Plaza # 3012, Miami, Florida 33131

#### Basic **Details**

| Property Type:  | <b>Residential Lease</b> |  |
|-----------------|--------------------------|--|
| Listing Type:   | For Rent                 |  |
| Listing ID:     | A11343270                |  |
| Price:          | \$8,450                  |  |
| Bedrooms:       | 2                        |  |
| Bathrooms:      | 2                        |  |
| Half Bathrooms: | 1                        |  |
| Square Footage: | 1,356 Sqft               |  |
| Year Built:     | 2019                     |  |