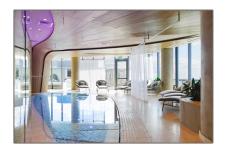

#### Features

| <br>Swimming Pool:  | Heated, Above Ground  |
|---------------------|-----------------------|
| <br>Heating System: | Central, Electric     |
| <br>Cooling System: | Central Air, Electric |
| <br>View:           | Other                 |
| <br>Patio:          | Open Balcony          |
| <br>Furnished:      | Unfurnished           |