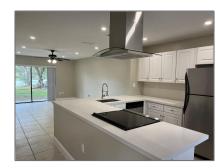

#### **Basic Details**

| Property Type:  | <b>Residential Lease</b> |  |
|-----------------|--------------------------|--|
| Listing Type:   | For Rent                 |  |
| Listing ID:     | A11343041                |  |
| Price:          | \$2,575                  |  |
| Bedrooms:       | 2                        |  |
| Bathrooms:      | 2                        |  |
| Half Bathrooms: | 1                        |  |
| Square Footage: | 1,113 Sqft               |  |
| Year Built:     | 1991                     |  |