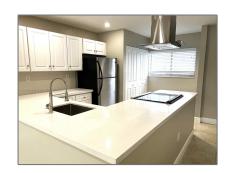

#### **Basic Details**

| Property Type:  | <b>Residential Lease</b> |  |
|-----------------|--------------------------|--|
| Listing Type:   | For Rent                 |  |
| Listing ID:     | A11343041                |  |
| Price:          | \$2,575                  |  |
| Bedrooms:       | 2                        |  |
| Bathrooms:      | 2                        |  |
| Half Bathrooms: | 1                        |  |
| Square Footage: | 1,113 Sqft               |  |
| Year Built:     | 1991                     |  |