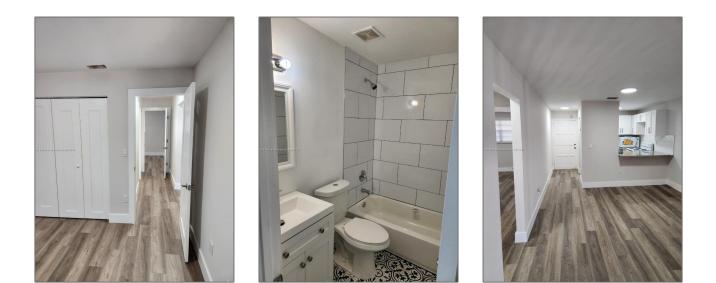

## **Basic Details**

| Property Type:  | <b>Residential Lease</b> |  |
|-----------------|--------------------------|--|
| Listing Type:   | For Rent                 |  |
| Listing ID:     | A11343144                |  |
| Price:          | \$2,400                  |  |
| Bedrooms:       | 2                        |  |
| Bathrooms:      | 1                        |  |
| Square Footage: | 4,788 Sqft               |  |
| Year Built:     | 1985                     |  |
| Lot Area:       | 7,500 Sqft               |  |