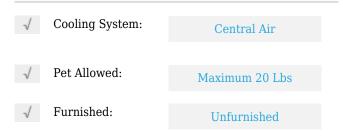

# **Residential Lease For Rent**

4,788 Sqft - 1923 SW 2nd St # 5, Miami, Florida 33135





## **Basic Details**

| Property Type:  | <b>Residential Lease</b> |  |
|-----------------|--------------------------|--|
| Listing Type:   | For Rent                 |  |
| Listing ID:     | A11343144                |  |
| Price:          | \$2,400                  |  |
| Bedrooms:       | 2                        |  |
| Bathrooms:      | 1                        |  |
| Square Footage: | 4,788 Sqft               |  |
| Year Built:     | 1985                     |  |
| Lot Area:       | 7,500 Sqft               |  |

#### Features



## Address Map

| Country: | US                |
|----------|-------------------|
| State:   | FL                |
| County:  | Miami-Dade County |
| City:    | Miami             |
| Zipcode: | 33135             |

| Street:        | 1923 SW 2nd St # 5   |  |
|----------------|----------------------|--|
| Building Name: | <b>IDLEWILD PARK</b> |  |
| Floor Number:  | 0                    |  |
| Longitude:     | W81° 46' 21.3''      |  |
| Latitude:      | N25° 46' 15.4''      |  |

# Agent Info



Daniel Lombardi ☎ (305) 695-1600 ☎ (786) 525-6127 ᢂ daniel@lomardiproperties.com