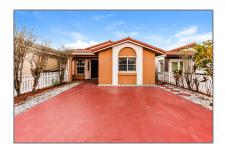

# Residential Lease For Rent

1,285 Sqft - 7500 W 29th Ave, Hialeah, Florida 33018

## **Basic Details**

**Residential Lease** Property Type: Listing Type: For Rent Listing ID: A11343089 Price: \$2,995 Bedrooms: 3 Bathrooms: 2 Square Footage: 1,285 Sqft Year Built: 1991 Lot Area: 2,729 Sqft

## Address Map

US Country: FLState: Miami-Dade County County: Hialeah City: Zipcode: 33018 Street: 7500 W 29th Ave **Building Name:** AMEND PLT EL **PRADO COUNTR** Floor Number: 0 Longitude: W81° 39' 28"