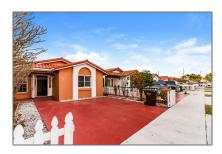

# Residential Lease For Rent

1,285 Sqft - 7500 W 29th Ave, Hialeah, Florida 33018

## **Basic Details**

**Residential Lease** Property Type: Listing Type: For Rent Listing ID: A11343089 Price: \$2,995 Bedrooms: 3 Bathrooms: 2 Square Footage: 1,285 Sqft Year Built: 1991 Lot Area: 2,729 Sqft

## Address Map

US Country: FLState: Miami-Dade County County: Hialeah City: Zipcode: 33018 Street: 7500 W 29th Ave **Building Name:** AMEND PLT EL **PRADO COUNTR** Floor Number: 0 Longitude: W81° 39' 28"