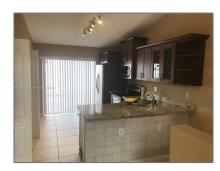

# Residential Lease For Rent

970 Sqft - 6975 W 36th Ave # 201, Hialeah, Florida 33018

### **Basic Details**

Property Type: **Residential Lease** Listing Type: **For Rent** Listing ID: A11342924 Price: \$2,350 Bedrooms: 2 2 Bathrooms: 970 Sqft Square Footage:

1996

Year Built:

Address Map Country: US State:  $\mathbf{FL}$ County: **Miami-Dade County** City: Hialeah Zipcode: 33018 Street: 6975 W 36th Ave # 201 **Building Name: EL PRADO XVI CONDO** Floor Number: 0 W81° 38' 43" Longitude: