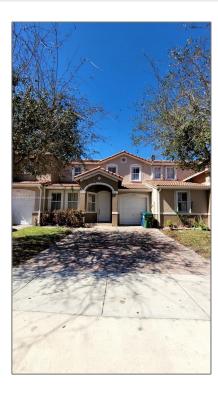

# Residential For Sale

1,679 Sqft - 27440 SW 138th Path, Homestead, Florida 33032

#### Basic Details

| Property Type:  | Residential |  |
|-----------------|-------------|--|
| Listing Type:   | For Sale    |  |
| Listing ID:     | A11342951   |  |
| Price:          | \$360,000   |  |
| Bedrooms:       | 3           |  |
| Bathrooms:      | 2           |  |
| Half Bathrooms: | 1           |  |
| Square Footage: | 1,679 Sqft  |  |
| Year Built:     | 2005        |  |

City: Homestead

Zipcode: **33032** 

Street: **27440 SW 138th** 

Path

Building Name: Riverside Villas

Floor Number: **0** 

Longitude: **W81° 35' 1.1''** 

Latitude: **N25° 30' 43.8''** 