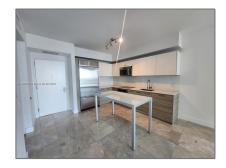

#### Basic Details

Property Type: **Residential Lease** Listing Type: **For Rent** Listing ID: A11342978 Price: \$3,700 Bedrooms: 1 Bathrooms: 1 696 Sqft Square Footage: Year Built: 2014

#### **Features**

| $\sqrt{}$ | Swimming Pool: | Above Ground                     |
|-----------|----------------|----------------------------------|
| $\sqrt{}$ | View:          | Intracoastal View, Bay,<br>Ocean |
| $\sqrt{}$ | Furnished:     | Unfurnished                      |