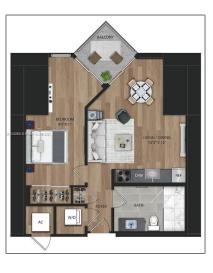

### Basic **Details**

| Property Type:  | <b>Residential Lease</b> |  |
|-----------------|--------------------------|--|
| Listing Type:   | For Rent                 |  |
| Listing ID:     | A11342906                |  |
| Price:          | \$2,895                  |  |
| Bedrooms:       | 1                        |  |
| Bathrooms:      | 1                        |  |
| Square Footage: | 764 Sqft                 |  |
| Lot Area:       | 14,490 Sqft              |  |