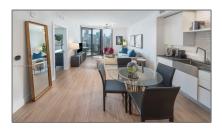

### Basic **Details**

| Property Type:  | <b>Residential Lease</b> |  |
|-----------------|--------------------------|--|
| Listing Type:   | For Rent                 |  |
| Listing ID:     | A11342906                |  |
| Price:          | \$2,895                  |  |
| Bedrooms:       | 1                        |  |
| Bathrooms:      | 1                        |  |
| Square Footage: | 764 Sqft                 |  |
| Lot Area:       | 14,490 Sqft              |  |

#### Features

|              | Swimming Pool: | Community                                |
|--------------|----------------|------------------------------------------|
|              | Pet Allowed:   | Restrictions Or Possible<br>Restrictions |
| $\checkmark$ | Furnished:     | Unfurnished                              |