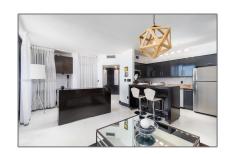

# Residential Lease For Rent

806 Sqft - 1330 West Ave # 1403, Miami Beach, Florida 33139









### Basic Details

Property Type: **Residential Lease** Listing Type: **For Rent** Listing ID: A11342001 \$3,700 Price: Bedrooms: 1 Bathrooms: 1 Square Footage: 806 Sqft Year Built: 2001

## Address Map

| Country:       | US                        |  |
|----------------|---------------------------|--|
| State:         | FL                        |  |
| County:        | Miami-Dade County         |  |
| City:          | Miami Beach               |  |
| Zipcode:       | 33139                     |  |
| Street:        | 1330 West Ave #<br>1403   |  |
| Building Name: | THE WAVERLY AT SOUTH BEAC |  |
| Floor Number:  | 0                         |  |
| Longitude:     | W81° 51' 27.2''           |  |
|                |                           |  |

#### **Features**

✓ Swimming Pool: Heated✓