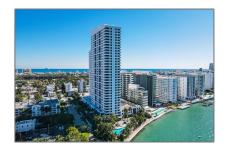

# Residential Lease For Rent

806 Sqft - 1330 West Ave # 1403, Miami Beach, Florida 33139

### Basic Details

Property Type: **Residential Lease** Listing Type: **For Rent** Listing ID: A11342001 \$3,700 Price: Bedrooms: 1 Bathrooms: 1 Square Footage: 806 Sqft Year Built: 2001

## Address Map

| Country:       | US                        |  |
|----------------|---------------------------|--|
| State:         | FL                        |  |
| County:        | Miami-Dade County         |  |
| City:          | Miami Beach               |  |
| Zipcode:       | 33139                     |  |
| Street:        | 1330 West Ave #<br>1403   |  |
| Building Name: | THE WAVERLY AT SOUTH BEAC |  |
| Floor Number:  | 0                         |  |
| Longitude:     | W81° 51' 27.2''           |  |
|                |                           |  |