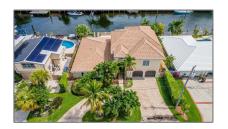

# **Residential Lease For Rent**

4,094 Sqft - 11 Castle Harbor Is, Fort Lauderdale, Florida 33308

### **Basic Details**

| Property Type:  | <b>Residential Lease</b> |  |
|-----------------|--------------------------|--|
| Listing Type:   | For Rent                 |  |
| Listing ID:     | A11342835                |  |
| Price:          | \$11,450                 |  |
| Bedrooms:       | 4                        |  |
| Bathrooms:      | 3                        |  |
| Half Bathrooms: | 1                        |  |
| Square Footage: | 4,094 Sqft               |  |
| Year Built:     | 1990                     |  |
| Lot Area:       | 8,000 Sqft               |  |