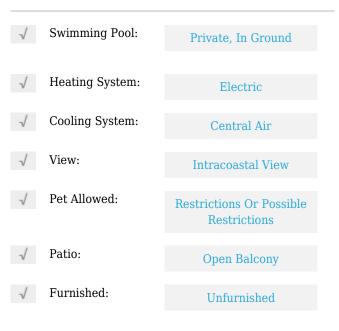

# **Residential Lease For Rent**

4,094 Sqft - 11 Castle Harbor Is, Fort Lauderdale, Florida 33308





### **Basic Details**

| Property Type:  | <b>Residential Lease</b> |  |
|-----------------|--------------------------|--|
| Listing Type:   | For Rent                 |  |
| Listing ID:     | A11342835                |  |
| Price:          | \$11,450                 |  |
| Bedrooms:       | 4                        |  |
| Bathrooms:      | 3                        |  |
| Half Bathrooms: | 1                        |  |
| Square Footage: | 4,094 Sqft               |  |
| Year Built:     | 1990                     |  |
| Lot Area:       | 8,000 Sqft               |  |

### Features



#### Address Map

| Country:       | US                               |  |
|----------------|----------------------------------|--|
| State:         | FL                               |  |
| County:        | <b>Broward County</b>            |  |
| City:          | Fort Lauderdale                  |  |
| Zipcode:       | 33308                            |  |
| Street:        | 11 Castle Harbor Is              |  |
| Building Name: | BERMUDA-<br>RIVIERA SUB OF<br>GA |  |
| Floor Number:  | 0                                |  |

| Longitude: | W81° 53' 57.9'' |
|------------|-----------------|
| Latitude:  | N26° 10' 51.7'' |

## Agent Info



Daniel Lombardi ☎ (305) 695-1600 ☎ (786) 525-6127 ᢂ daniel@lomardiproperties.com