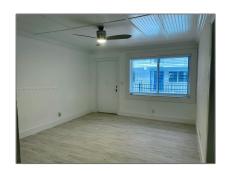

#### Basic Details

| Property Type:  | Residential Lease |  |
|-----------------|-------------------|--|
| Listing Type:   | For Rent          |  |
| Listing ID:     | A11342889         |  |
| Price:          | \$1,950           |  |
| Bedrooms:       | 2                 |  |
| Bathrooms:      | 1                 |  |
| Square Footage: | 670 Sqft          |  |
| Year Built:     | 1974              |  |