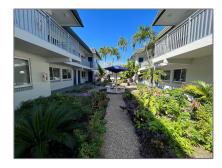

#### Features

| $\sqrt{}$ | Swimming Pool: | In Ground      |
|-----------|----------------|----------------|
| $\sqrt{}$ | View:          | Pool, Garden   |
| $\sqrt{}$ | Pet Allowed:   | Maximum 20 Lbs |
| $\sqrt{}$ | Furnished:     | Unfurnished    |